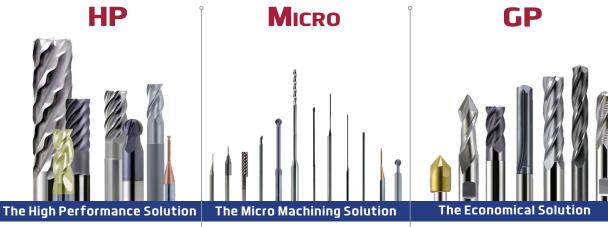

## Shank Options

STANDARD

Weldon Flat

Recently expanded Melin Ultra High Performance and High Performance End Mill and Drill Line

- $\rightarrow$  Tools ideal for difficult to machine material like Titanium and Inconel
- $\rightarrow$  Proprietary coatings allows for higher SFM and is especially effective in extending tool life
- Polished features in Aluminum to avoid chip nesting an optimize chip evacuation
- $\rightarrow$  Chipbreaker options available standard or as a customization
- $\rightarrow$  Easily customize a standard into a special with our unique approach to customizations
- $\rightarrow$  Designed to deliver outstanding surface finishes, utilizing maximum metal removal rates

Recently expanded Melin Micro End Mill line. Melin now offers several existing Carbide End Mill series in Micro sizes as well as new micro products series. Our latest Micro expansions offers the following features:

**Complete online** Catalogs Available at www.melintool.com Melin offers a large variety of both Carbide and Cobalt HSS end mills. These series are offered with a variety of coating and end style options. Melin continues to expand the product line with improved geometry and coating options.